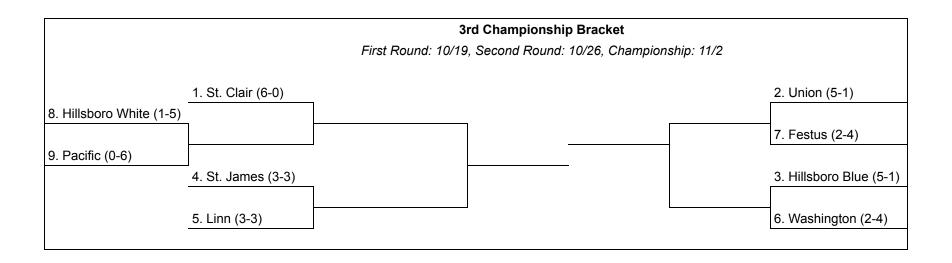

| Play-In Game             |                     |                       |                |
|--------------------------|---------------------|-----------------------|----------------|
| Home                     | Away                | Location              | Time           |
| 8. Hillsboro White (1-5) | 9. Pacific (0-6)    | Hillsboro High School | 10/16 7:00 PM  |
| 1st Round                |                     |                       |                |
| Home                     | Away                | Location              | Time           |
| 1. St. Clair (6-0)       | Winner of Play In   | St. Clair High School | 10/19 10:30 AM |
| 2. Union (5-1)           | 7. Festus (2-4)     | Union High School     | 10/19 1:30 PM  |
| 3. Hillsboro Blue (5-1)  | 6. Washington (2-4) | Hillsboro High School | 10/20 9:00 AM  |
| 4. St. James (3-3)       | 5. Linn (3-3)       | St. James High School | 10/19 1:00 PM  |
| Semi Finals              |                     |                       |                |
| Home                     | Away                | Location              | Time           |
|                          |                     |                       |                |
|                          |                     |                       |                |
| Championship             |                     |                       |                |
| Home                     | Away                | Location              | Time           |
|                          |                     |                       |                |