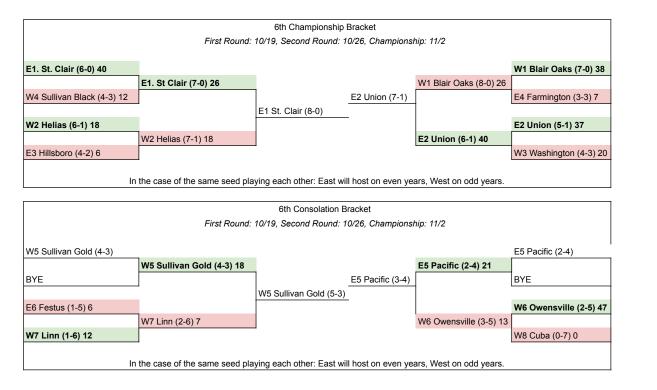

| Championship Bracket 1st Round    |                         |                        |                |  |
|-----------------------------------|-------------------------|------------------------|----------------|--|
| Home                              | Away                    | Location               | Time           |  |
| E1. St. Clair (6-0)               | W4 Sullivan Black (4-3) | St. Clair High School  | 10/19 1:30 PM  |  |
| W2 Helias (6-1)                   | E3 Hillsboro (4-2)      | Helias High School     | 10/19 1:30 PM  |  |
| W1 Blair Oaks (7-0)               | E4 Farmington (3-3)     | Blair Oaks High School | 10/20 11:30 AM |  |
| E2 Union (5-1)                    | W3 Washington (4-3)     | Union High School      | 10/19 3:00 PM  |  |
| Championship Bracket Semi Finals  |                         |                        |                |  |
| Home                              | Away                    | Location               | Time           |  |
| E1. St Clair (7-0)                | W2 Helias (7-1)         | St. Clair High School  | 10/26 11:00 AM |  |
| W1 Blair Oaks (8-0)               | E3 Union (6-1)          | Blair Oaks High School | 10/26 11:45 AM |  |
| Championship Bracket Championship |                         |                        |                |  |
| Home                              | Away                    | Location               | Time           |  |
| E1 St. Clair (8-0)                | E2 Union (7-1)          | St. Clair High School  | 11/2 11:30 AM  |  |

| Consolation Bracket 1st Round    |                        |                        |                |  |
|----------------------------------|------------------------|------------------------|----------------|--|
| Home                             | Away                   | Location               | Time           |  |
| W6 Owensville (2-5)              | W8 Cuba (0-7)          | Owensville High School | 10/19 10:30 AM |  |
| E6 Festus (1-5)                  | W7 Linn (1-6)          | Festus High School     | 10/19 12:00 PM |  |
| Consolation Bracket Semi Finals  |                        |                        |                |  |
| Home                             | Away                   | Location               | Time           |  |
| W5 Sullivan Gold (4-3)           | W7 Linn (2-6)          | Sullivan High School   | 10/26 11:30 AM |  |
| E5 Pacific (2-4)                 | W6 Owensville (3-5)    | Pacific High School    | 10/26 10:00 AM |  |
| Consolation Bracket Championship |                        |                        |                |  |
| Home                             | Away                   | Location               | Time           |  |
| E5 Pacific (3-4)                 | W5 Sullivan Gold (5-3) | Pacific High School    | 11/2 9:00 AM   |  |